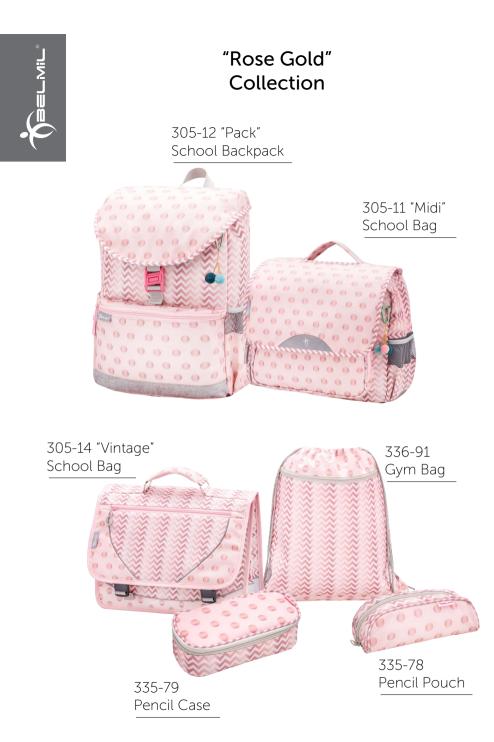

**MIDI** 305-11

| Age group  | Primary School                   |
|------------|----------------------------------|
| Dimensions | H 28 L 35 W 13 cm                |
| Weight     | сса. 780 g                       |
| Volume     | cca. 16 L                        |
| Material   | Polyester, waterproof            |
| Purpose    | School                           |
| Warranty   | 2 years                          |
| Extra      | Fluffy keychain                  |
|            | Magnetic closure (Easy and Fast) |

- 7 Spacious inner compartments
- 8 Front pocket
- 9 Zipper pocket inside in middle
- 10 Mobile holder inside

**PACK** 305-12

| Age group  | School                          |
|------------|---------------------------------|
| Dimensions | H 38 L 27 W 13 cm               |
| Weight     | 610 g                           |
| Volume     | cca. 18 L                       |
| Material   | Polyester, waterproof           |
| Purpose    | School, Outdoor, Travel         |
| Warranty   | 1 year                          |
| Extra      | Magnetic Closure (Easy and Fun) |
|            | Padded Laptop holder            |

- Zipper small pocket on side Side pocket for umbrella
  - Elastic side pocket

- Magnetic closure (easy and fun)
- Spacious front pocket
- Webbing handle
- Fluffy, girly keychain

- 8 Printed name tag
- Printed colorful lining
- 10 Drawstring
- 11 Padded Laptop Holder

#### ACCESSORIES

336-91

Polyester

H 45 L 43 cm

Mesh on Back

Zipper pocket on front

Gym Bag

Material

Extra

Dimensions

Pencil Pouch 335-78

Dimensions H 8 L 20 W 7.5 cm

Material Polyester

| Pencil Case | 335-79           |
|-------------|------------------|
| Dimensions  | H 10 L 22 W 6 cm |
| Material    | Polyester        |