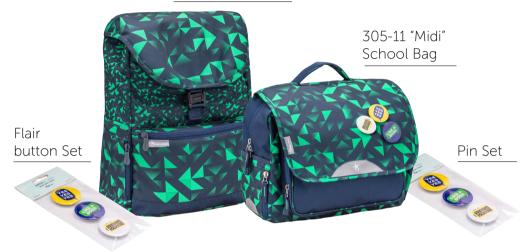

#### ADDITIONAL ITEMS PINS & FLAIR BUTTONS

#### ADDITIONAL ITEMS

- For selected School bags

Pin and Flair button Sets are included for Midi and Pack models of certain collections. All sets are available for individual purchase.

**MIDI** 305-11

| Age group  | Primary School                   |
|------------|----------------------------------|
| Dimensions | H 28 L 35 W 13 cm                |
| Weight     | сса. 780 g                       |
| Volume     | cca. 16 L                        |
| Material   | Polyester, waterproof            |
| Purpose    | School                           |
| Warranty   | 2 years                          |
| Extra      | Fluffy keychain                  |
|            | Magnetic closure (Easy and Fast) |