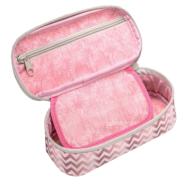

Extra

Dimensions

Pencil Pouch 335-78

Dimensions H 8 L 20 W 7.5 cm

Material Polyester

| Pencil Case | 335-79           |
|-------------|------------------|
| Dimensions  | H 10 L 22 W 6 cm |
| Material    | Polyester        |