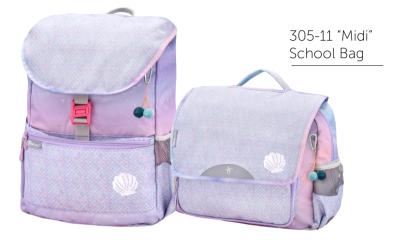

**MIDI** 305-11

| Age group  | Primary School                   |
|------------|----------------------------------|
| Dimensions | H 28 L 35 W 13 cm                |
| Weight     | сса. 780 g                       |
| Volume     | cca. 16 L                        |
| Material   | Polyester, waterproof            |
| Purpose    | School                           |
| Warranty   | 2 years                          |
| Extra      | Fluffy keychain                  |
|            | Magnetic closure (Easy and Fast) |

- 5 Spacious front pocket
- 6 Mobile holder
- 7 Zipper pocket for bus ticket
- Inner zipper pocket

- 13 Comfortable, padded back panel
- 14 Adjustbale chest strap
- 15 Reflective elements for safety

- 1 Fluffy, girly keychain
- 2 Reflective element for safety
- 3 Handle
- 4 Elastic side pocket for water bottle

- 9 Printed name tag
- 10 Different colorful printed lining
- 11 Magnetic closure on top
- 12 Inner divider for easy storage

| Age group  | Primary School        |
|------------|-----------------------|
| Dimensions | H 30 L 38 W 13 cm     |
| Weight     | cca. 870 g            |
| Volume     | cca. 15 L             |
| Material   | Polyester, waterproof |
| Purpose    | School                |
| Warranty   | 2 years               |