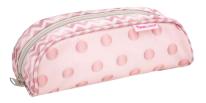

Extra

Dimensions

Pencil Pouch 335-78

Dimensions H 8 L 20 W 7.5 cm

Material Polyester

| Pencil Case | 335-79           |
|-------------|------------------|
| Dimensions  | H 10 L 22 W 6 cm |
| Material    | Polyester        |