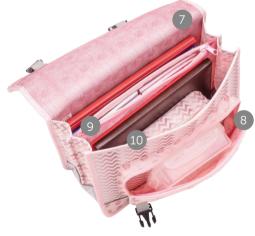

- 5 Spacious front pocket
- 6 Mobile holder
- 7 Zipper pocket for bus ticket
- Inner zipper pocket

- 13 Comfortable, padded back panel
- 14 Adjustbale chest strap
- 15 Reflective elements for safety

- 1 Fluffy, girly keychain
- 2 Reflective element for safety
- 3 Handle
- 4 Elastic side pocket for water bottle

- 9 Printed name tag
- 10 Different colorful printed lining
- 11 Magnetic closure on top
- 12 Inner divider for easy storage

| Age group  | Primary School        |
|------------|-----------------------|
| Dimensions | H 30 L 38 W 13 cm     |
| Weight     | cca. 870 g            |
| Volume     | cca. 15 L             |
| Material   | Polyester, waterproof |
| Purpose    | School                |
| Warranty   | 2 years               |