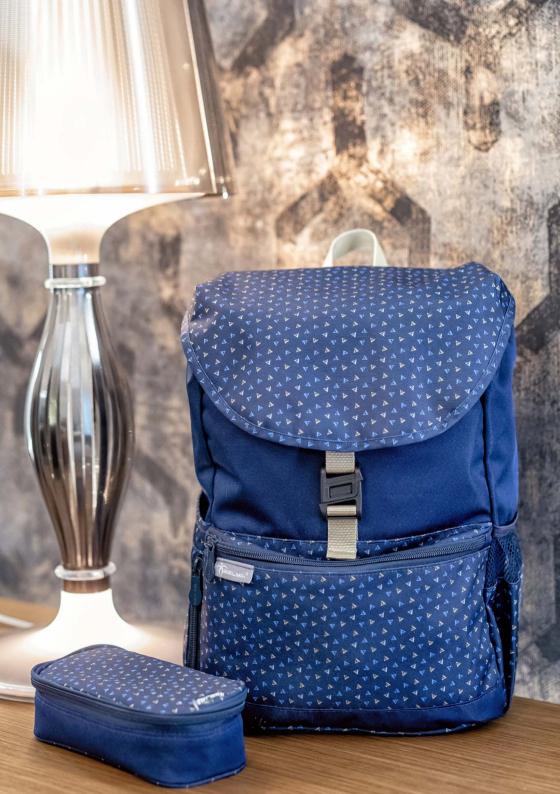

ns H 8 L 20 W 7.5 cm

Material Polyester





| Pencil Case | 335-79           |
|-------------|------------------|
| Dimensions  | H 10 L 22 W 6 cm |
| Material    | Polyester        |





#### ADDITIONAL ITEMS PINS & FLAIR BUTTONS



#### ADDITIONAL ITEMS

- For selected School bags



Pin and Flair button Sets are included for Midi and Pack models of certain collections. All sets are available for individual purchase.



# The collections







# "Mermaid" Collection









# "Rhombus" Collection









# "Palm" Collection









#### "Stars" Collection















#### "Anchor" Collection









· J



#### "Black and Blue Scotish" Collection

305-12 "Pack" School Backpack



Pencil Case





#### "Triangle Green and Blue" Collection









# "Triangles" Collection





















#### Contact

#### Address

Belmil Team Ltd. Svetozara Miletica 36. 24430 Ada, Serbia Europe

**Phone** +381 24 851 109

**Email** belmil.info@gmail.com

Website www.belmil.com

find us on Facebook

# The Classic Collection