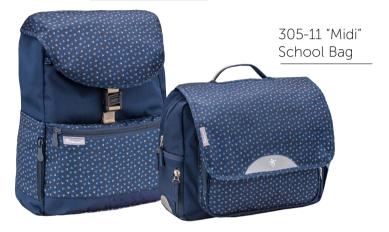

**MIDI** 305-11

| Age group  | Primary School                   |
|------------|----------------------------------|
| Dimensions | H 28 L 35 W 13 cm                |
| Weight     | сса. 780 g                       |
| Volume     | cca. 16 L                        |
| Material   | Polyester, waterproof            |
| Purpose    | School                           |
| Warranty   | 2 years                          |
| Extra      | Fluffy keychain                  |
|            | Magnetic closure (Easy and Fast) |