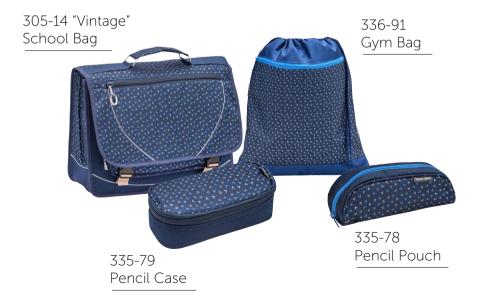

ions H 8 L 20 W 7.5 cm

Material Polyester





| Pencil Case | 335-79           |
|-------------|------------------|
| Dimensions  | H 10 L 22 W 6 cm |
| Material    | Polyester        |





#### ADDITIONAL ITEMS PINS & FLAIR BUTTONS



#### ADDITIONAL ITEMS

- For selected School bags



Pin and Flair button Sets are included for Midi and Pack models of certain collections. All sets are available for individual purchase.



# The collections







# "Mermaid" Collection









# "Rhombus" Collection









# "Palm" Collection









#### "Stars" Collection















#### "Anchor" Collection









· J



#### "Black and Blue Scotish" Collection

305-12 "Pack" School Backpack



Pencil Case





#### "Triangle Green and Blue" Collection









# "Triangles" Collection





















#### Contact

#### Address

Belmil Team Ltd. Svetozara Miletica 36. 24430 Ada, Serbia Europe

**Phone** +381 24 851 109

**Email** belmil.info@gmail.com

Website www.belmil.com

find us on Facebook

# The Classic Collection