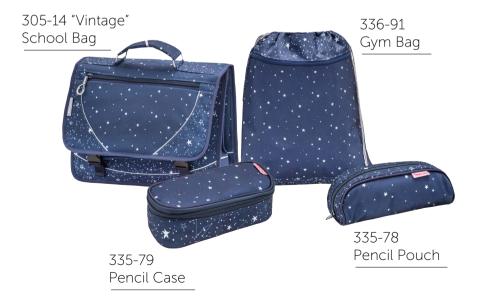

#### "Stars" Collection

#### ACCESSORIES

336-91

Polyester

H 45 L 43 cm

Mesh on Back

Zipper pocket on front

Gym Bag

Material

Extra

Dimensions

Pencil Pouch 335-78

Dimensions H 8 L 20 W 7.5 cm

Material Polyester

| Pencil Case | 335-79           |
|-------------|------------------|
| Dimensions  | H 10 L 22 W 6 cm |
| Material    | Polyester        |