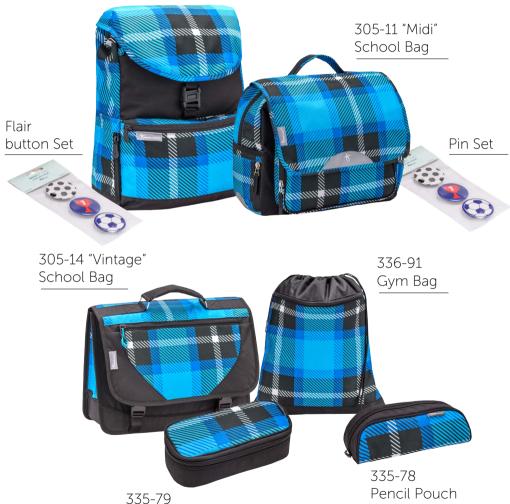

#### "Black and Blue Scotish" Collection

305-12 "Pack" School Backpack

Pencil Case