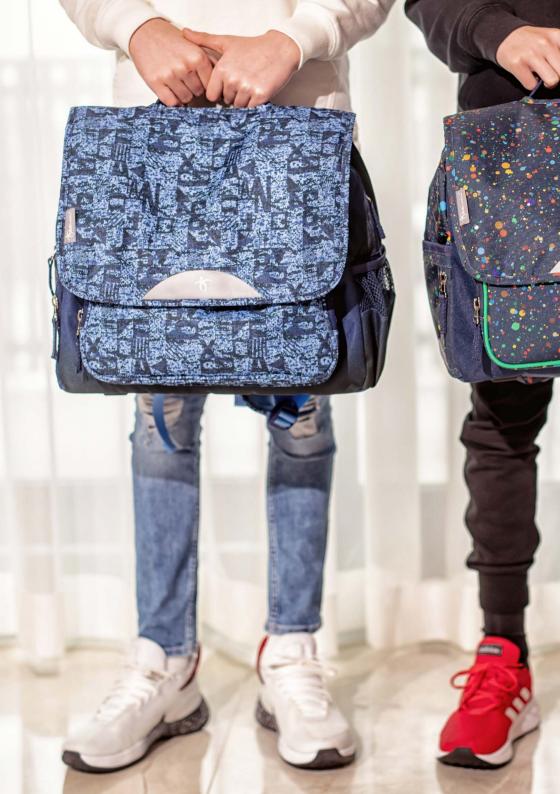

20 W 7.5 cm

Material Polyester





| Pencil Case | 335-79           |
|-------------|------------------|
| Dimensions  | H 10 L 22 W 6 cm |
| Material    | Polyester        |





#### ADDITIONAL ITEMS PINS & FLAIR BUTTONS



#### ADDITIONAL ITEMS

- For selected School bags



Pin and Flair button Sets are included for Midi and Pack models of certain collections. All sets are available for individual purchase.



# The collections







# "Mermaid" Collection









# "Rhombus" Collection









# "Palm" Collection









#### "Stars" Collection















#### "Anchor" Collection









· J



#### "Black and Blue Scotish" Collection

305-12 "Pack" School Backpack



Pencil Case





#### "Triangle Green and Blue" Collection









# "Triangles" Collection





















#### Contact

#### Address

Belmil Team Ltd. Svetozara Miletica 36. 24430 Ada, Serbia Europe

**Phone** +381 24 851 109

**Email** belmil.info@gmail.com

Website www.belmil.com

find us on Facebook

# The Classic Collection