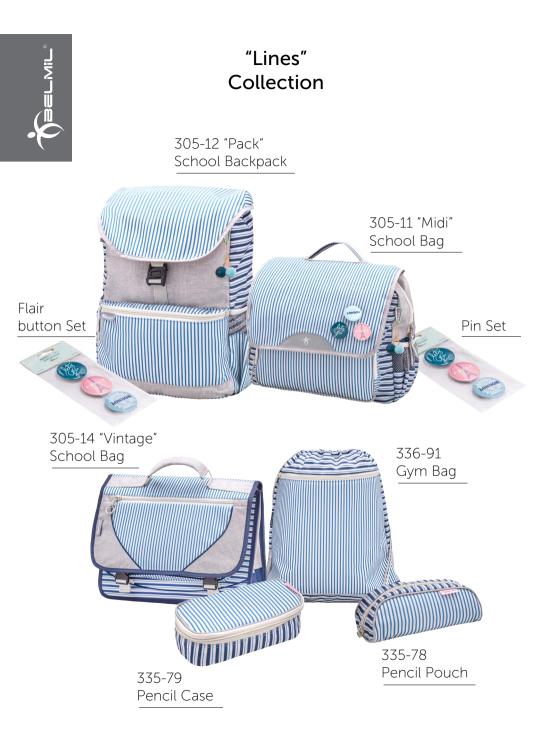

added Laptop Holder





12 Adjustable shoulder straps

#### ACCESSORIES







336-91

Polyester

H 45 L 43 cm

Mesh on Back

Zipper pocket on front

Gym Bag

Material

Extra

Dimensions

Pencil Pouch 335-78

Dimensions H 8 L 20 W 7.5 cm

Material Polyester





| Pencil Case | 335-79           |
|-------------|------------------|
| Dimensions  | H 10 L 22 W 6 cm |
| Material    | Polyester        |





#### ADDITIONAL ITEMS PINS & FLAIR BUTTONS



#### ADDITIONAL ITEMS

- For selected School bags



Pin and Flair button Sets are included for Midi and Pack models of certain collections. All sets are available for individual purchase.



# The collections







# "Mermaid" Collection









# "Rhombus" Collection









# "Palm" Collection









#### "Stars" Collection















#### "Anchor" Collection









· J



#### "Black and Blue Scotish" Collection

305-12 "Pack" School Backpack



Pencil Case





#### "Triangle Green and Blue" Collection









# "Triangles" Collection





















#### Contact

#### Address

Belmil Team Ltd. Svetozara Miletica 36. 24430 Ada, Serbia Europe

**Phone** +381 24 851 109

**Email** belmil.info@gmail.com

Website www.belmil.com

find us on Facebook

# The Classic Collection