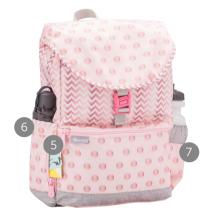

- 5 Spacious front pocket
- 6 Mobile holder
- 7 Zipper pocket for bus ticket
- Inner zipper pocket

- 13 Comfortable, padded back panel
- 14 Adjustbale chest strap
- 15 Reflective elements for safety

- 1 Fluffy, girly keychain
- 2 Reflective element for safety
- 3 Handle
- 4 Elastic side pocket for water bottle