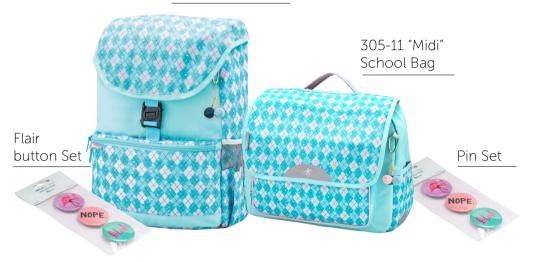

#### ADDITIONAL ITEMS PINS & FLAIR BUTTONS

#### ADDITIONAL ITEMS

- For selected School bags

Pin and Flair button Sets are included for Midi and Pack models of certain collections. All sets are available for individual purchase.