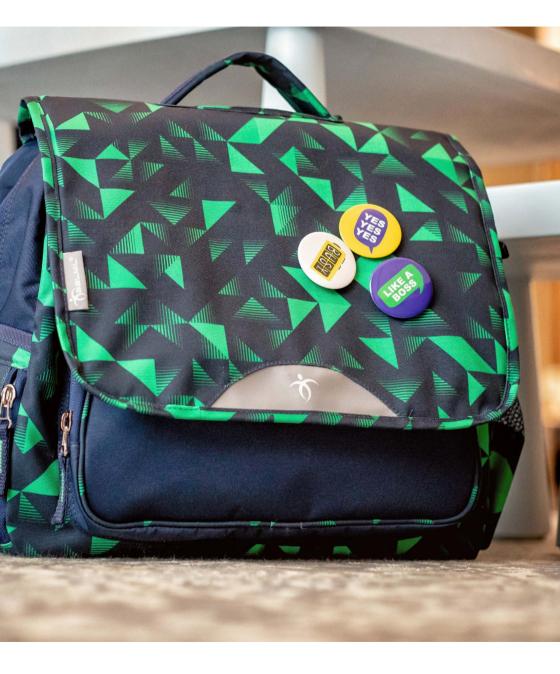

#### ADDITIONAL ITEMS PINS & FLAIR BUTTONS

#### ADDITIONAL ITEMS

- For selected School bags

Pin and Flair button Sets are included for Midi and Pack models of certain collections. All sets are available for individual purchase.