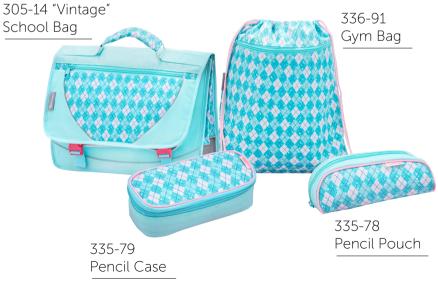

#### ACCESSORIES

336-91

Polyester

H 45 L 43 cm

Mesh on Back

Zipper pocket on front

Gym Bag

Material

Extra

Dimensions

Pencil Pouch 335-78

Dimensions H 8 L 20 W 7.5 cm

Material Polyester

| Pencil Case | 335-79           |
|-------------|------------------|
| Dimensions  | H 10 L 22 W 6 cm |
| Material    | Polyester        |