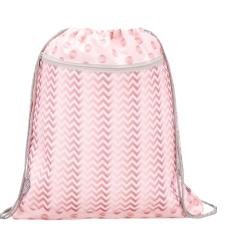

#### ACCESSORIES

336-91

Polyester

H 45 L 43 cm

Mesh on Back

Zipper pocket on front

Gym Bag

Material