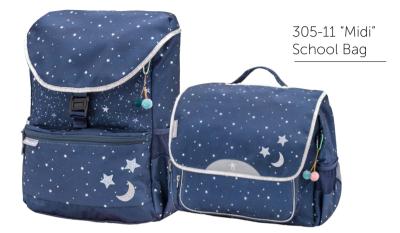

**MIDI** 305-11

| Age group  | Primary School                   |
|------------|----------------------------------|
| Dimensions | H 28 L 35 W 13 cm                |
| Weight     | сса. 780 g                       |
| Volume     | cca. 16 L                        |
| Material   | Polyester, waterproof            |
| Purpose    | School                           |
| Warranty   | 2 years                          |
| Extra      | Fluffy keychain                  |
|            | Magnetic closure (Easy and Fast) |

- 5 Spacious front pocket
- 6 Mobile holder
- 7 Zipper pocket for bus ticket
- Inner zipper pocket

- 13 Comfortable, padded back panel
- 14 Adjustbale chest strap
- 15 Reflective elements for safety

- 1 Fluffy, girly keychain
- 2 Reflective element for safety
- 3 Handle
- 4 Elastic side pocket for water bottle

- 9 Printed name tag
- 10 Different colorful printed lining
- 11 Magnetic closure on top
- 12 Inner divider for easy storage

| Age group  | Primary School        |
|------------|-----------------------|
| Dimensions | H 30 L 38 W 13 cm     |
| Weight     | cca. 870 g            |
| Volume     | cca. 15 L             |
| Material   | Polyester, waterproof |
| Purpose    | School                |
| Warranty   | 2 years               |