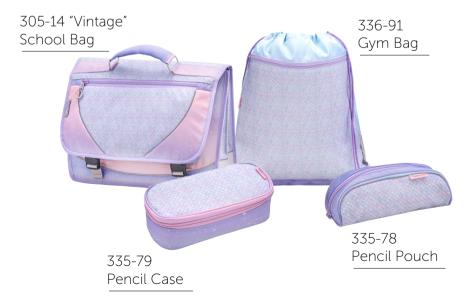

#### ACCESSORIES

336-91

Polyester

H 45 L 43 cm

Mesh on Back

Zipper pocket on front

Gym Bag

Material

Extra

Dimensions

Pencil Pouch 335-78

Dimensions H 8 L 20 W 7.5 cm

Material Polyester

| Pencil Case | 335-79           |
|-------------|------------------|
| Dimensions  | H 10 L 22 W 6 cm |
| Material    | Polyester        |