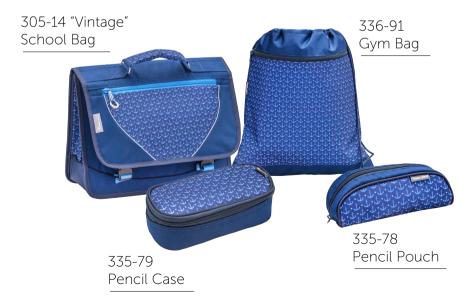

stable shoulder straps

#### ACCESSORIES







336-91

Polyester

H 45 L 43 cm

Mesh on Back

Zipper pocket on front

Gym Bag

Material

Extra

Dimensions

Pencil Pouch 335-78

Dimensions H 8 L 20 W 7.5 cm

Material Polyester





| Pencil Case | 335-79           |
|-------------|------------------|
| Dimensions  | H 10 L 22 W 6 cm |
| Material    | Polyester        |





#### ADDITIONAL ITEMS PINS & FLAIR BUTTONS



#### ADDITIONAL ITEMS

- For selected School bags



Pin and Flair button Sets are included for Midi and Pack models of certain collections. All sets are available for individual purchase.



# The collections







# "Mermaid" Collection









# "Rhombus" Collection









# "Palm" Collection









#### "Stars" Collection















#### "Anchor" Collection









· J



#### "Black and Blue Scotish" Collection

305-12 "Pack" School Backpack



Pencil Case





#### "Triangle Green and Blue" Collection









# "Triangles" Collection





















#### Contact

#### Address

Belmil Team Ltd. Svetozara Miletica 36. 24430 Ada, Serbia Europe

**Phone** +381 24 851 109

**Email** belmil.info@gmail.com

Website www.belmil.com

find us on Facebook

# The Classic Collection