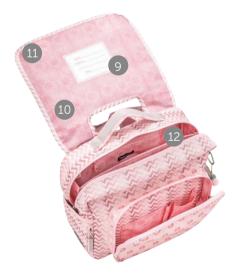

- 5 Spacious front pocket
- 6 Mobile holder
- 7 Zipper pocket for bus ticket
- Inner zipper pocket

- 13 Comfortable, padded back panel
- 14 Adjustbale chest strap
- 15 Reflective elements for safety

- 1 Fluffy, girly keychain
- 2 Reflective element for safety
- 3 Handle
- 4 Elastic side pocket for water bottle

- 9 Printed name tag
- 10 Different colorful printed lining
- 11 Magnetic closure on top
- 12 Inner divider for easy storage

| Age group  | Primary School        |
|------------|-----------------------|
| Dimensions | H 30 L 38 W 13 cm     |
| Weight     | cca. 870 g            |
| Volume     | cca. 15 L             |
| Material   | Polyester, waterproof |
| Purpose    | School                |
| Warranty   | 2 years               |