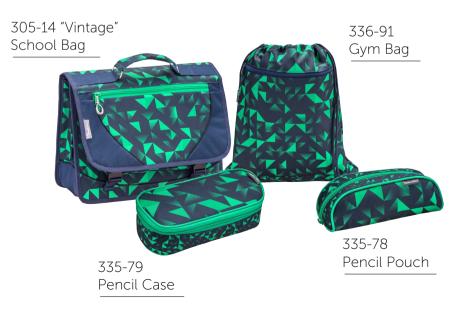

#### ACCESSORIES

336-91

Polyester

H 45 L 43 cm

Mesh on Back

Zipper pocket on front

Gym Bag

Material

Extra

Dimensions

Pencil Pouch 335-78

Dimensions H 8 L 20 W 7.5 cm

Material Polyester

| Pencil Case | 335-79           |
|-------------|------------------|
| Dimensions  | H 10 L 22 W 6 cm |
| Material    | Polyester        |