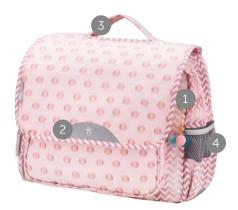

- 5 Spacious front pocket
- 6 Mobile holder
- 7 Zipper pocket for bus ticket
- Inner zipper pocket

- 13 Comfortable, padded back panel
- 14 Adjustbale chest strap
- 15 Reflective elements for safety

- 1 Fluffy, girly keychain
- 2 Reflective element for safety
- 3 Handle
- 4 Elastic side pocket for water bottle