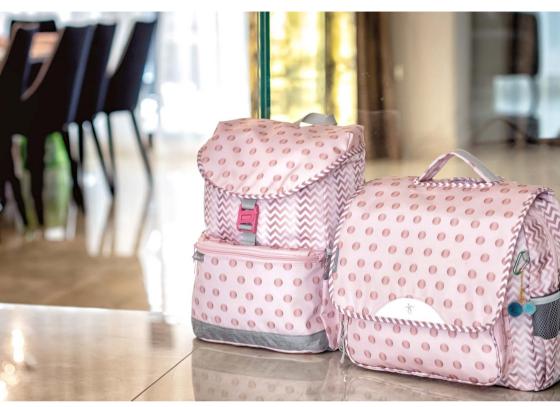

**MIDI** 305-11

| Age group  | Primary School                   |
|------------|----------------------------------|
| Dimensions | H 28 L 35 W 13 cm                |
| Weight     | сса. 780 g                       |
| Volume     | cca. 16 L                        |
| Material   | Polyester, waterproof            |
| Purpose    | School                           |
| Warranty   | 2 years                          |
| Extra      | Fluffy keychain                  |
|            | Magnetic closure (Easy and Fast) |

- 9 Printed name tag
- 10 Different colorful printed lining
- 11 Magnetic closure on top
- 12 Inner divider for easy storage

| Age group  | Primary School        |
|------------|-----------------------|
| Dimensions | H 30 L 38 W 13 cm     |
| Weight     | cca. 870 g            |
| Volume     | cca. 15 L             |
| Material   | Polyester, waterproof |
| Purpose    | School                |
| Warranty   | 2 years               |