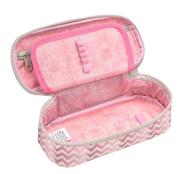

Extra

Dimensions

Pencil Pouch 335-78

Dimensions H 8 L 20 W 7.5 cm

Material Polyester

| Pencil Case | 335-79           |
|-------------|------------------|
| Dimensions  | H 10 L 22 W 6 cm |
| Material    | Polyester        |