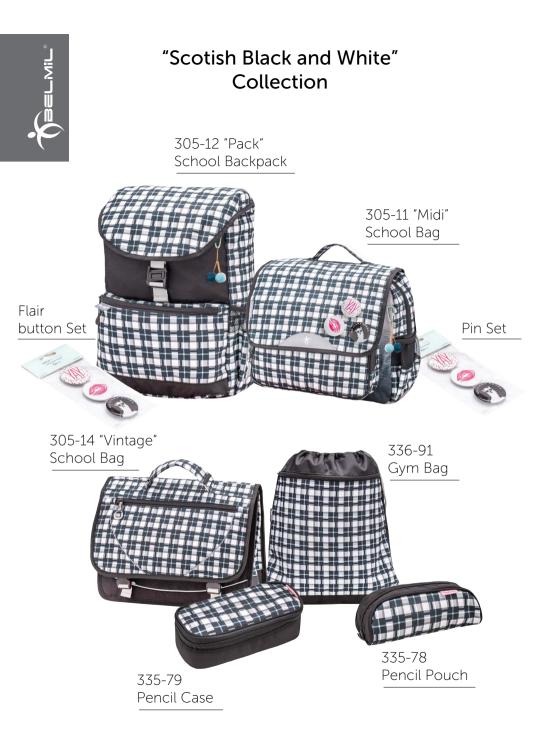

#### "Black and Blue Scotish" Collection

305-12 "Pack" School Backpack

Pencil Case