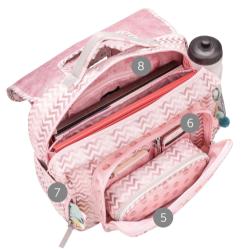

- 5 Spacious front pocket
- 6 Mobile holder
- 7 Zipper pocket for bus ticket
- Inner zipper pocket

- 13 Comfortable, padded back panel
- 14 Adjustbale chest strap
- 15 Reflective elements for safety

- 1 Fluffy, girly keychain
- 2 Reflective element for safety
- 3 Handle
- 4 Elastic side pocket for water bottle

- 7 Spacious inner compartments
- 8 Front pocket
- 9 Zipper pocket inside in middle
- 10 Mobile holder inside

**PACK** 305-12

| Age group  | School                          |
|------------|---------------------------------|
| Dimensions | H 38 L 27 W 13 cm               |
| Weight     | 610 g                           |
| Volume     | cca. 18 L                       |
| Material   | Polyester, waterproof           |
| Purpose    | School, Outdoor, Travel         |
| Warranty   | 1 year                          |
| Extra      | Magnetic Closure (Easy and Fun) |
|            | Padded Laptop holder            |