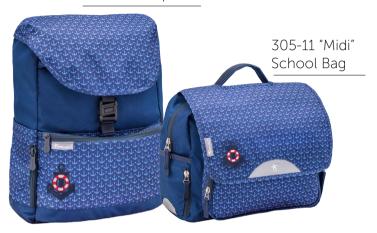

justable shoulder straps

#### ACCESSORIES







336-91

Polyester

H 45 L 43 cm

Mesh on Back

Zipper pocket on front

Gym Bag

Material

Extra

Dimensions

Pencil Pouch 335-78

Dimensions H 8 L 20 W 7.5 cm

Material Polyester





| Pencil Case | 335-79           |
|-------------|------------------|
| Dimensions  | H 10 L 22 W 6 cm |
| Material    | Polyester        |





#### ADDITIONAL ITEMS PINS & FLAIR BUTTONS



#### ADDITIONAL ITEMS

- For selected School bags



Pin and Flair button Sets are included for Midi and Pack models of certain collections. All sets are available for individual purchase.



# The collections







# "Mermaid" Collection









# "Rhombus" Collection









# "Palm" Collection









#### "Stars" Collection















#### "Anchor" Collection









· J



#### "Black and Blue Scotish" Collection

305-12 "Pack" School Backpack



Pencil Case





#### "Triangle Green and Blue" Collection









# "Triangles" Collection





















#### Contact

#### Address

Belmil Team Ltd. Svetozara Miletica 36. 24430 Ada, Serbia Europe

**Phone** +381 24 851 109

**Email** belmil.info@gmail.com

Website www.belmil.com

find us on Facebook

# The Classic Collection