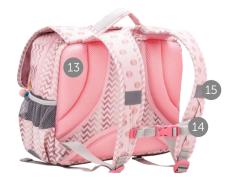

- 5 Spacious front pocket
- 6 Mobile holder
- 7 Zipper pocket for bus ticket
- Inner zipper pocket

- 13 Comfortable, padded back panel
- 14 Adjustbale chest strap
- 15 Reflective elements for safety

- 1 Fluffy, girly keychain
- 2 Reflective element for safety
- 3 Handle
- 4 Elastic side pocket for water bottle

- 1 Reflective elements for safety
- 2 Padded handle
- 3 Extra reinforcement
- 4 Strong buckles

5 Front pocket for easy access6 Longer zipper puller for comfortable grip

- 11 Comfortable, padded back panel
  - Adjustbale chest strap
- 13 Reflective elements for safety