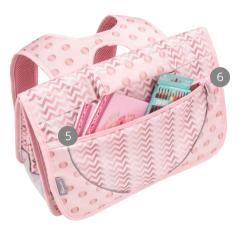

- 5 Spacious front pocket
- 6 Mobile holder
- 7 Zipper pocket for bus ticket
- Inner zipper pocket

- 13 Comfortable, padded back panel
- 14 Adjustbale chest strap
- 15 Reflective elements for safety

- 1 Fluffy, girly keychain
- 2 Reflective element for safety
- 3 Handle
- 4 Elastic side pocket for water bottle