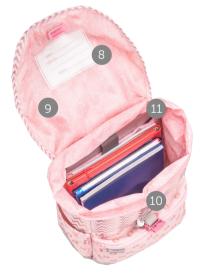

- 9 Printed name tag
- 10 Different colorful printed lining
- 11 Magnetic closure on top
- 12 Inner divider for easy storage

| Age group  | Primary School        |
|------------|-----------------------|
| Dimensions | H 30 L 38 W 13 cm     |
| Weight     | cca. 870 g            |
| Volume     | cca. 15 L             |
| Material   | Polyester, waterproof |
| Purpose    | School                |
| Warranty   | 2 years               |