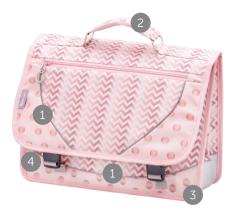

- 5 Spacious front pocket
- 6 Mobile holder
- 7 Zipper pocket for bus ticket
- Inner zipper pocket

- 13 Comfortable, padded back panel
- 14 Adjustbale chest strap
- 15 Reflective elements for safety

- 1 Fluffy, girly keychain
- 2 Reflective element for safety
- 3 Handle
- 4 Elastic side pocket for water bottle