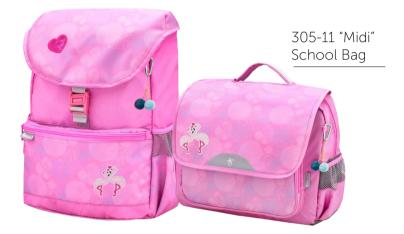

**MIDI** 305-11

| Age group  | Primary School                   |
|------------|----------------------------------|
| Dimensions | H 28 L 35 W 13 cm                |
| Weight     | сса. 780 g                       |
| Volume     | cca. 16 L                        |
| Material   | Polyester, waterproof            |
| Purpose    | School                           |
| Warranty   | 2 years                          |
| Extra      | Fluffy keychain                  |
|            | Magnetic closure (Easy and Fast) |

- 9 Printed name tag
- 10 Different colorful printed lining
- 11 Magnetic closure on top
- 12 Inner divider for easy storage

| Age group  | Primary School        |
|------------|-----------------------|
| Dimensions | H 30 L 38 W 13 cm     |
| Weight     | cca. 870 g            |
| Volume     | cca. 15 L             |
| Material   | Polyester, waterproof |
| Purpose    | School                |
| Warranty   | 2 years               |