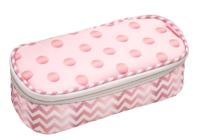

Extra

Dimensions

Pencil Pouch 335-78

Dimensions H 8 L 20 W 7.5 cm

Material Polyester

| Pencil Case | 335-79           |
|-------------|------------------|
| Dimensions  | H 10 L 22 W 6 cm |
| Material    | Polyester        |