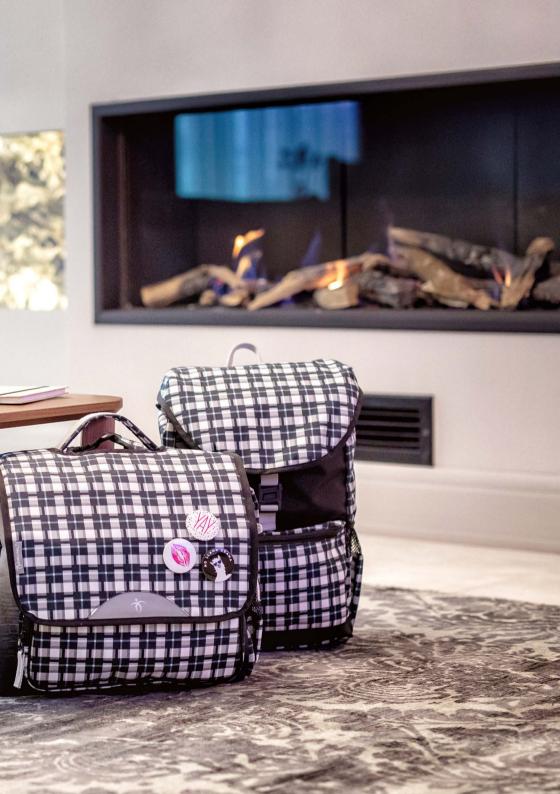

#### "Black and Blue Scotish" Collection

305-12 "Pack" School Backpack

Pencil Case