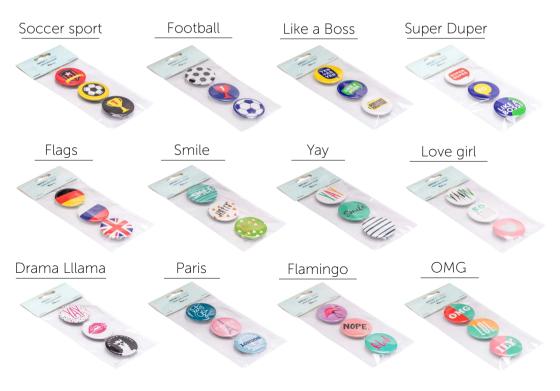

#### ADDITIONAL ITEMS PINS & FLAIR BUTTONS

#### ADDITIONAL ITEMS

- For selected School bags

Pin and Flair button Sets are included for Midi and Pack models of certain collections. All sets are available for individual purchase.