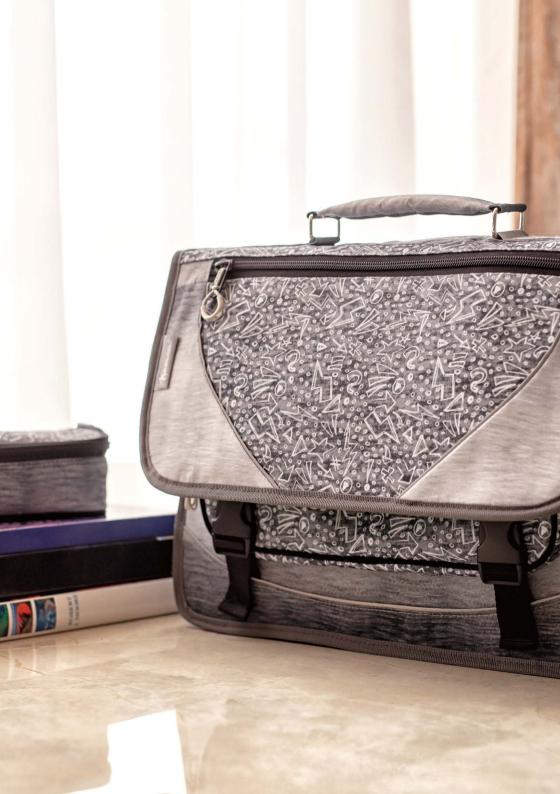

8 L 20 W 7.5 cm

Material Polyester





| Pencil Case | 335-79           |
|-------------|------------------|
| Dimensions  | H 10 L 22 W 6 cm |
| Material    | Polyester        |





#### ADDITIONAL ITEMS PINS & FLAIR BUTTONS



#### ADDITIONAL ITEMS

- For selected School bags



Pin and Flair button Sets are included for Midi and Pack models of certain collections. All sets are available for individual purchase.



# The collections







# "Mermaid" Collection









# "Rhombus" Collection









# "Palm" Collection









#### "Stars" Collection















#### "Anchor" Collection









· J



#### "Black and Blue Scotish" Collection

305-12 "Pack" School Backpack



Pencil Case





#### "Triangle Green and Blue" Collection









# "Triangles" Collection





















#### Contact

#### Address

Belmil Team Ltd. Svetozara Miletica 36. 24430 Ada, Serbia Europe

**Phone** +381 24 851 109

**Email** belmil.info@gmail.com

Website www.belmil.com

find us on Facebook

# The Classic Collection