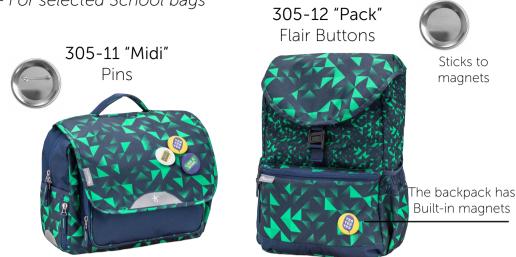

#### ADDITIONAL ITEMS PINS & FLAIR BUTTONS

#### ADDITIONAL ITEMS

- For selected School bags

Pin and Flair button Sets are included for Midi and Pack models of certain collections. All sets are available for individual purchase.