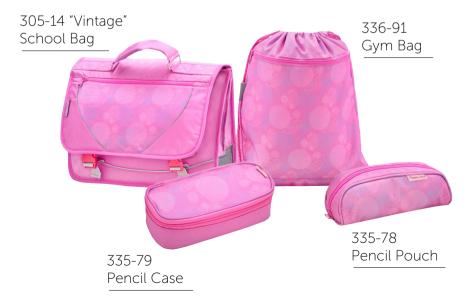

#### ACCESSORIES

336-91

Polyester

H 45 L 43 cm

Mesh on Back

Zipper pocket on front

Gym Bag

Material

Extra

Dimensions

Pencil Pouch 335-78

Dimensions H 8 L 20 W 7.5 cm

Material Polyester

| Pencil Case | 335-79           |
|-------------|------------------|
| Dimensions  | H 10 L 22 W 6 cm |
| Material    | Polyester        |