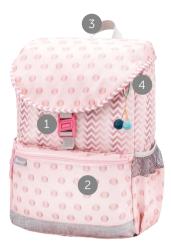

- 5 Spacious front pocket
- 6 Mobile holder
- 7 Zipper pocket for bus ticket
- Inner zipper pocket

- 13 Comfortable, padded back panel
- 14 Adjustbale chest strap
- 15 Reflective elements for safety

- 1 Fluffy, girly keychain
- 2 Reflective element for safety
- 3 Handle
- 4 Elastic side pocket for water bottle