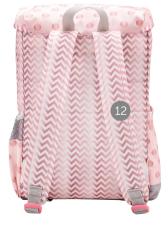

- 5 Spacious front pocket
- 6 Mobile holder
- 7 Zipper pocket for bus ticket
- Inner zipper pocket

- 13 Comfortable, padded back panel
- 14 Adjustbale chest strap
- 15 Reflective elements for safety

- 1 Fluffy, girly keychain
- 2 Reflective element for safety
- 3 Handle
- 4 Elastic side pocket for water bottle

- 1 Reflective elements for safety
- 2 Padded handle
- 3 Extra reinforcement
- 4 Strong buckles

5 Front pocket for easy access6 Longer zipper puller for comfortable grip

- 11 Comfortable, padded back panel
  - Adjustbale chest strap
- 13 Reflective elements for safety