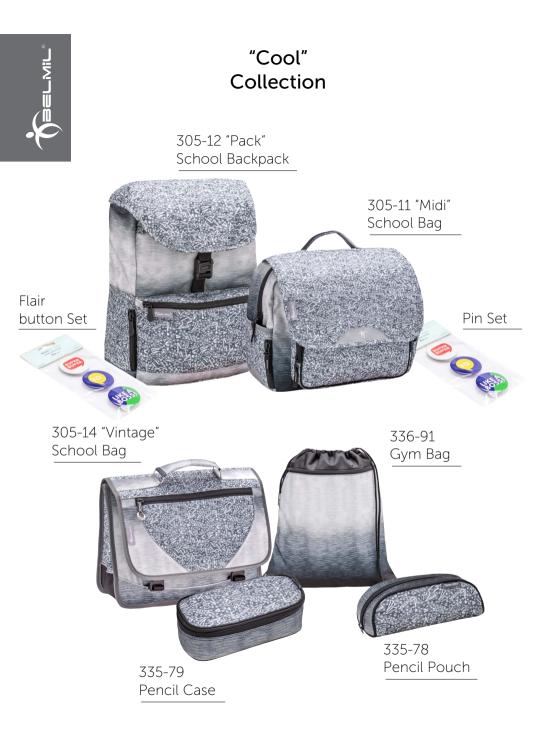

#### ACCESSORIES

336-91

Polyester

H 45 L 43 cm

Mesh on Back

Zipper pocket on front

Gym Bag

Material

Extra

Dimensions

Pencil Pouch 335-78

Dimensions H 8 L 20 W 7.5 cm

Material Polyester

| Pencil Case | 335-79           |
|-------------|------------------|
| Dimensions  | H 10 L 22 W 6 cm |
| Material    | Polyester        |