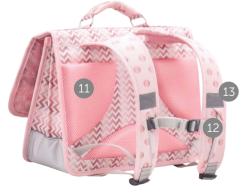

- 1 Reflective elements for safety
- 2 Padded handle
- 3 Extra reinforcement
- 4 Strong buckles

5 Front pocket for easy access6 Longer zipper puller for comfortable grip

- 11 Comfortable, padded back panel
  - Adjustbale chest strap
- 13 Reflective elements for safety