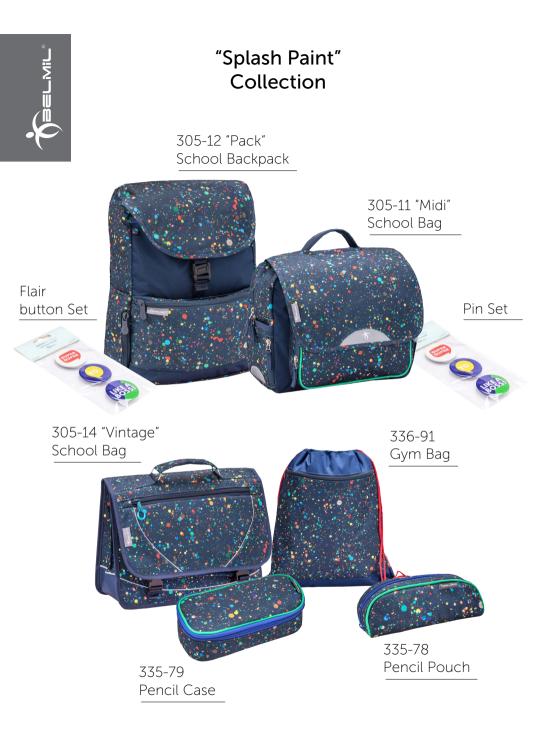

#### ADDITIONAL ITEMS

- For selected School bags

Pin and Flair button Sets are included for Midi and Pack models of certain collections. All sets are available for individual purchase.