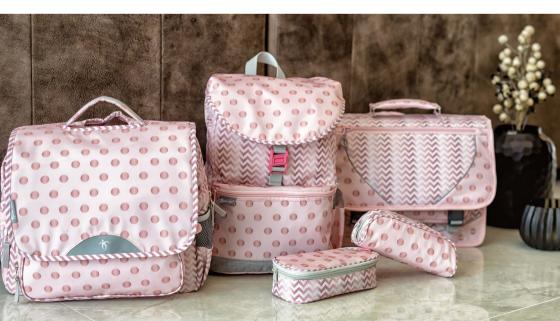

**MIDI** 305-11

| Age group  | Primary School                   |
|------------|----------------------------------|
| Dimensions | H 28 L 35 W 13 cm                |
| Weight     | сса. 780 g                       |
| Volume     | cca. 16 L                        |
| Material   | Polyester, waterproof            |
| Purpose    | School                           |
| Warranty   | 2 years                          |
| Extra      | Fluffy keychain                  |
|            | Magnetic closure (Easy and Fast) |

- 5 Spacious front pocket
- 6 Mobile holder
- 7 Zipper pocket for bus ticket
- Inner zipper pocket

- 13 Comfortable, padded back panel
- 14 Adjustbale chest strap
- 15 Reflective elements for safety

- 1 Fluffy, girly keychain
- 2 Reflective element for safety
- 3 Handle
- 4 Elastic side pocket for water bottle

- 9 Printed name tag
- 10 Different colorful printed lining
- 11 Magnetic closure on top
- 12 Inner divider for easy storage

| Age group  | Primary School        |
|------------|-----------------------|
| Dimensions | H 30 L 38 W 13 cm     |
| Weight     | cca. 870 g            |
| Volume     | cca. 15 L             |
| Material   | Polyester, waterproof |
| Purpose    | School                |
| Warranty   | 2 years               |