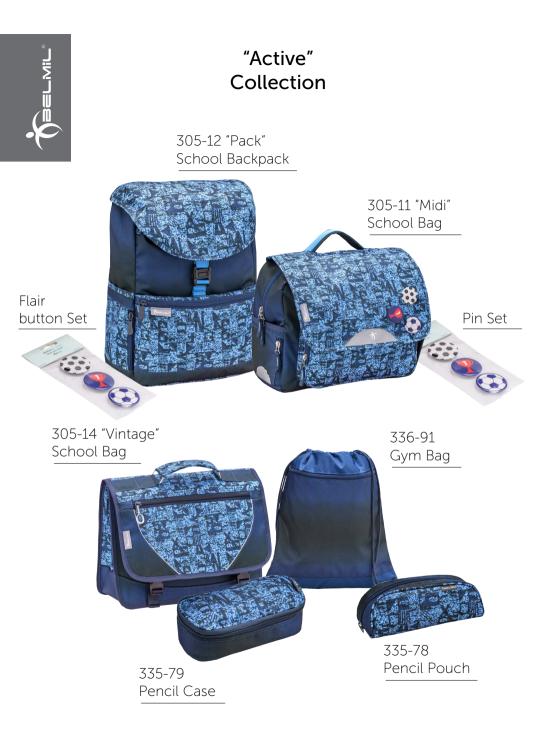

#### ADDITIONAL ITEMS

- For selected School bags

Pin and Flair button Sets are included for Midi and Pack models of certain collections. All sets are available for individual purchase.