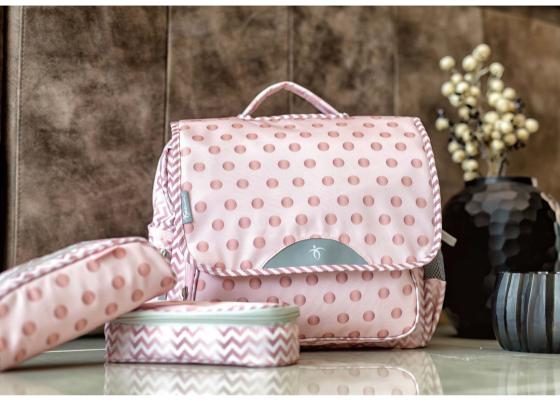

**MIDI** 305-11

| Age group  | Primary School                   |
|------------|----------------------------------|
| Dimensions | H 28 L 35 W 13 cm                |
| Weight     | сса. 780 g                       |
| Volume     | cca. 16 L                        |
| Material   | Polyester, waterproof            |
| Purpose    | School                           |
| Warranty   | 2 years                          |
| Extra      | Fluffy keychain                  |
|            | Magnetic closure (Easy and Fast) |

- 5 Spacious front pocket
- 6 Mobile holder
- 7 Zipper pocket for bus ticket
- Inner zipper pocket

- 13 Comfortable, padded back panel
- 14 Adjustbale chest strap
- 15 Reflective elements for safety

- 1 Fluffy, girly keychain
- 2 Reflective element for safety
- 3 Handle
- 4 Elastic side pocket for water bottle

- 9 Printed name tag
- 10 Different colorful printed lining
- 11 Magnetic closure on top
- 12 Inner divider for easy storage

| Age group  | Primary School        |
|------------|-----------------------|
| Dimensions | H 30 L 38 W 13 cm     |
| Weight     | cca. 870 g            |
| Volume     | cca. 15 L             |
| Material   | Polyester, waterproof |
| Purpose    | School                |
| Warranty   | 2 years               |